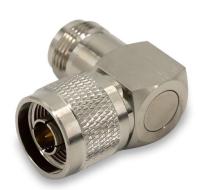

# YDS COMMUNICATIONS ANTENNA



Professional Design Engineering Manufacturer Partner

### YDS-N(F)-N(M)-RA Right Angle N Female to N Male Connector





Front View **Back View** 

#### **Specifications**

| Connector Model No. | YDS-N(F)-N(M)-RA |
|---------------------|------------------|
| Connector No.1      | N Female         |
| Connector No.2      | N Male           |

www.YDSCOMM.com sales@ydscomm.com Tel: (+86) 13790087202 (WeChat, QQ, Mobile)



# YDS COMMUNICATIONS ANTENNA



Professional Design Engineering Manufacturer Partner

### YDS-N(F)-N(M)-RA Right Angle N Female to N Male Connector







## YDS COMMUNICATIONS ANTENNA



Professional Design Engineering Manufacturer Partner

### YDS-N(F)-N(M)-RA Right Angle N Female to N Male Connector