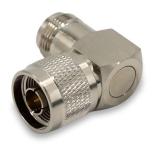

### YDS-N(F)-N(M)-RA Right Angle N Female to N Male Connector

Front View **Back View** 

#### **Specifications**

| Connector Model No. | YDS-N(F)-N(M)-RA |
|---------------------|------------------|
| Connector No.1      | N Female         |
| Connector No.2      | N Male           |

www.YDSCOMM.com sales@ydscomm.com Tel: (+86) 13790087202 (WeChat, QQ, Mobile)