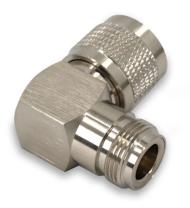

# YDS COMMUNICATIONS ANTENNA



Professional Design Engineering Manufacturer Partner

### YDS-N(F)-N(M)-RA Right Angle N Female to N Male Connector





Front View **Back View** 

#### **Specifications**

| Connector Model No. | YDS-N(F)-N(M)-RA |
|---------------------|------------------|
| Connector No.1      | N Female         |
| Connector No.2      | N Male           |

www.YDSCOMM.com sales@ydscomm.com Tel: (+86) 13790087202 (WeChat, QQ, Mobile)



# YDS COMMUNICATIONS ANTENNA



Professional Design Engineering Manufacturer Partner

### YDS-N(F)-N(M)-RA Right Angle N Female to N Male Connector







## YDS COMMUNICATIONS ANTENNA



Professional Design Engineering Manufacturer Partner

### YDS-N(F)-N(M)-RA Right Angle N Female to N Male Connector